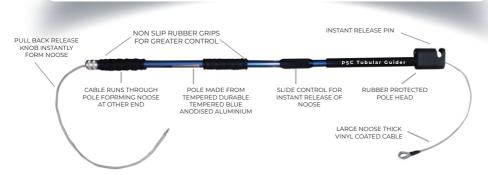

- ► With the new PSC TubularGuider® now reduce pinch and crush related injuries while working with suspender tubular loads.
- ► The PSC TubularGuider® features non-slip grips, locking mechanism and super strong aluminium shaft.
- The Dual Release uses a spring loaded noose release to extend the cable through the tool to release the tubular or the slide control which instantly drops the noose from the tool.

## **Applications of PSC TubularGuider®**

- ► Grab Tubulars
- ► Guide Tubular into position
- ▶ Guide and land Suspended loads
- ▶ Guide and move pipes
- ▶ Pull Suspended Pipes

**Available in 2 sizes :** 36 inches and 60 inches long. **Ordering Codes :** PSC-TG-36; PSC-TG-60.