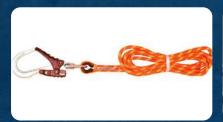

PSC launched its new PSC Guide-It Safety Rigger Tagline that is made of finest polyester fibers in 14mm diameter with a unique ultra-lightweight 25kN galvanized steel composite swivel hook that opens 2" making it easy to attach to the load and comes with a safety latch. PSC Guide It Safety Rigger Tagline is a quality tested tagline/ rope used to attach to a load during a lifting operation to allow a rigger to control swinging and/ or rotation of suspended load.

## **KEY FEATURES:**

- Its swivel action allows the hook to rotate instead of twisting the tagline, hence enhancing safety during load guiding operations.
- Its High viz feature provides better visibility of the rope in low light conditions.
- Extremely lightweight, the special polyester fibres are reasonably tangle resistant and strong with their unique construction.
- PSC Guide-It Safety Rigger Taglines conforms to EN 353-2:2002 Personal
   Protective Equipment against falls from a height Guided Type Fall Arresters including a flexible anchor line.
- Available in 4 lengths- 5 meters, 10 meters, 15 meters & 20 meters.