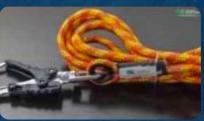

PSC launched its new PSC Guide-It Safety Rigger Tagline that is made of finest polyester fibers in 14mm diameter with a unique ultra-lightweight 25kN galvanized steel composite swivel hook that opens 2" making it easy to attach to the load and comes with a safety latch. PSC Guide It Safety Rigger Tagline is a quality tested tagline/ rope used to attach to a load during a lifting operation to allow a rigger to control swinging and/ or rotation of suspended load.

## **KEY FEATURES:**

- Its swivel action allows the hook to rotate instead of twisting the tagline, hence enhancing safety during load guiding operations.
- Its High viz feature provides better visibility of the rope in low light conditions.
- Extremely lightweight, the special polyester fibres are reasonably tangle resistant and strong with their unique construction.
- PSC Guide-It Safety Rigger Taglines conforms to EN 353-2:2002 Personal
   Protective Equipment against falls from a height Guided Type Fall Arresters including a flexible anchor line.
- Available in 4 lengths- 5 meters, 10 meters, 15 meters & 20 meters.