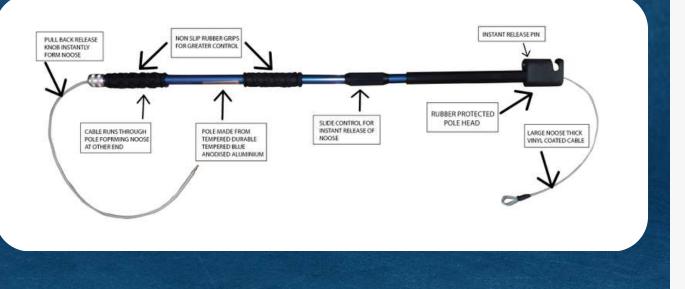

Now use PSC TubularGuider to safely work with suspended tubular loads without getting injured due to pinch and crush related spots. The PSC TubularGuider® features non-slip grips, locking mechanism and super strong aluminium shaft. The Dual Release uses a spring loaded noose release to extend the cable through the tool to release the tubular or the slide control which instantly drops the noose from the tool.

Available in 3 lengths- 3 feet, 4 feet & 5 feet

PART NUMBERS # PSC-TG-36 # PSC-TG-48 # PSC-TG-60

The Leading Hand Safety Specialist Company in India.

Call: +91-98851-49412 sales@projectsalescorp.com www.pschandsfree.com